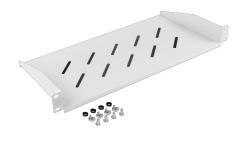

## AK-1014-S SHELF 19" 1U

## **PRODUCT FEATURES:**

- Shelf supplied with 4\*M6 screws.

## **PRODUCT SPECIFICATION:**

| Туре                      | Shelf     |
|---------------------------|-----------|
| Size                      | 19",      |
| ICT height                | 1 U       |
| Maximum static load       | 25 kg     |
| Material                  | Steel     |
| Colour                    | Gray      |
| RAL color                 | RAL7035   |
| Depth                     | 220 mm    |
| Width                     | 482,6 mm  |
| Height                    | 44,45 mm  |
| Weight                    | 1,1 kg    |
| Required amount of screws | 4         |
| Included Accessories      | M6 screws |