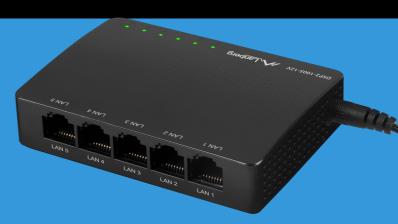

DSP2-1005-12V

## DESKTOP GIGABIT SWITCH 12V 1GB/S

**PRODUCT FEATURES:** 

- 5x GE 1000Mb/s ports

## **PRODUCT SPECIFICATION:**

| Number of Ethernet ports    | 5                                                                                                 |
|-----------------------------|---------------------------------------------------------------------------------------------------|
| Ports specification         | 5x 1000BASE-T, 5x 100BASE-TX                                                                      |
| Maxiumum network link speed | 1 Gbps                                                                                            |
| Network Link Type           | Ethernet                                                                                          |
| Chipset                     | MediaTek -, MT7530D                                                                               |
| PoE support                 | No                                                                                                |
| Bandwith                    | 10 Gbps                                                                                           |
| MAC address table           | 2K                                                                                                |
| Cooling                     | Passive                                                                                           |
| Power Requirements          | 100~240V AC 0.3A, 12V DC 0.5 A                                                                    |
| Power consumption           | 2,64 W                                                                                            |
| Work signal                 | LED                                                                                               |
| Wired standards             | IEEE 802.3i 10Base-T, IEEE 802.3u 100Base-TX, IEEE 802.3ab 1000Base-T, IEEE 802.3x (Flow-Control) |
| Functions                   | Automatic MDI / MDI-X, Flow control, MAC auto-learning                                            |
| Dimensions                  | 93 x 65,7 x 22,3 mm                                                                               |
| Weight                      | 0,14 kg                                                                                           |
| Environment temperature     | from 0 up to 40 °C                                                                                |
| Environment humidity        | from 0 up to 85 %                                                                                 |