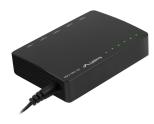

DSP2-1005-12V

## DESKTOP GIGABIT SWITCH 12V 1GB/S

**PRODUCT FEATURES:** 

- 5x GE 1000Mb/s ports

## **PRODUCT SPECIFICATION:**

| Number of Ethernet ports    | 5                                                                                                 |
|-----------------------------|---------------------------------------------------------------------------------------------------|
| Ports specification         | 5x 1000BASE-T, 5x 100BASE-TX                                                                      |
| Maxiumum network link speed | 1 Gbps                                                                                            |
| Network Link Type           | Ethernet                                                                                          |
| Chipset                     | MediaTek -, MT7530D                                                                               |
| PoE support                 | No                                                                                                |
| Bandwith                    | 10 Gbps                                                                                           |
| MAC address table           | 2K                                                                                                |
| Cooling                     | Passive                                                                                           |
| Power Requirements          | 100~240V AC 0.3A, 12V DC 0.5 A                                                                    |
| Power consumption           | 2,64 W                                                                                            |
| Work signal                 | LED                                                                                               |
| Wired standards             | IEEE 802.3i 10Base-T, IEEE 802.3u 100Base-TX, IEEE 802.3ab 1000Base-T, IEEE 802.3x (Flow-Control) |
| Functions                   | Automatic MDI / MDI-X, Flow control, MAC auto-learning                                            |
| Dimensions                  | 93 x 65,7 x 22,3 mm                                                                               |
| Weight                      | 0,14 kg                                                                                           |
| Environment temperature     | from 0 up to 40 °C                                                                                |
| Environment humidity        | from 0 up to 85 %                                                                                 |