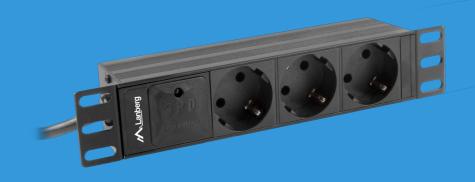

PDU-03F-0200-BK

## **PRODUCT FEATURES:**

- High current capacity
- Convenient installation
- Surge protection

## **PRODUCT SPECIFICATION:**

| Outlet type               | Туре F              |
|---------------------------|---------------------|
| Number of outlets         | 3                   |
| Plug type                 | Uni-schuko          |
| Cable length              | 200 cm              |
| Overcurrent protection    | Automatic fuse      |
| Number of fuses           | 1                   |
| Fuse response time        | 25 ns               |
| Current rate              | 16 A                |
| Maximum power             | 4 000 W             |
| Protections               | Surge protection    |
| Colour                    | Black               |
| Specialized               | Rack                |
| Switch                    | No                  |
| Size                      | 10",                |
| Mounting direction        | Horizontal          |
| Mounting holes            | Yes                 |
| Material                  | Aluminium           |
| Dimensions                | 45 x 203 x 44,45 mm |
| Weight                    | 0,8 kg              |
| Required amount of screws | 4                   |